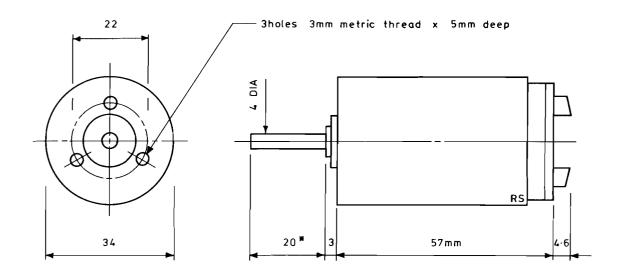

DC permanent magnet motors manufactured by Portescap, Switzerland.

Ironless rotors with skew windings. 5 segment commutators with precious metal brushgear. 219E has sealed ball bearings. 222E has self-lubricating sintered bearings.

Data source: Manufacturer's data sheets.

Available from B. McIntee, Stanmore, Middx.

\* shaft length 6mm on type 222E motor